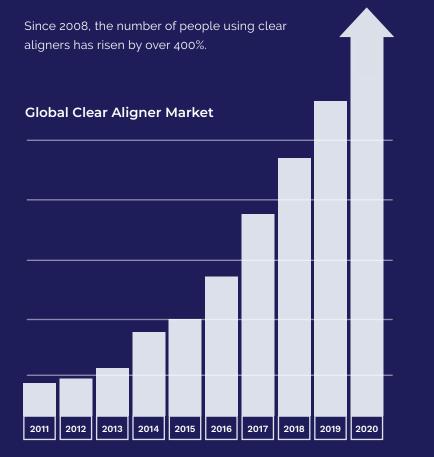

# Patients Are Simply Requesting

Clear aligners are the fastest growing treatment in the orthodontic industry as patients realise how the treatment suits their lifestyle.

The market is evolving with breakthrough technology now empowering dental professionals to provide clear aligner treatment, in a more efficient and cost-effective way, without compromising quality.