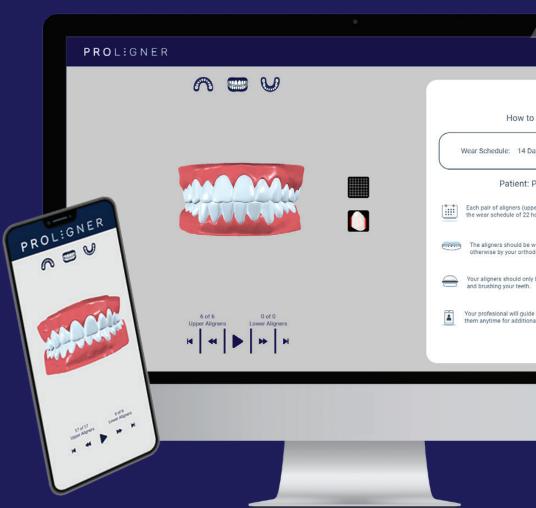

## **3D Treatment Plans**

See you new smile come to life before you ever wear an aligner. With our 3D treatment plans you can see your smile come to life from every angle. You will get one sent to you before you even go back to the dentist.