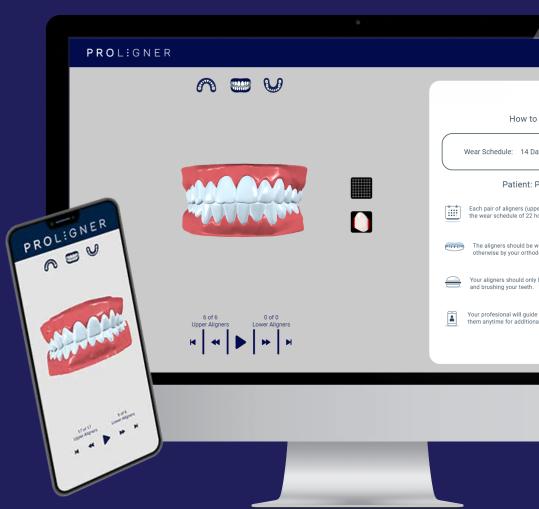

# **3D Treatment Plans**

See you new smile come to life before you ever wear an aligner. With our 3D treatment plans you can see your smile come to life from every angle. You will get one sent to you before you even go back to the dentist.

#### See your future smile

See what your new smile will look like in 3D before you begin your treatment

Step 3