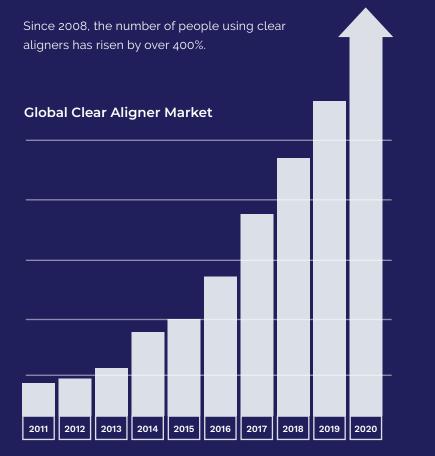

# Patients Are Simply Requesting

Clear aligners are the fastest growing treatment in the orthodontic industry as patients realise how the treatment suits their lifestyle.

The market is evolving with breakthrough technology now empowering dental professionals to provide clear aligner treatment, in a more efficient and cost-effective way, without compromising quality.